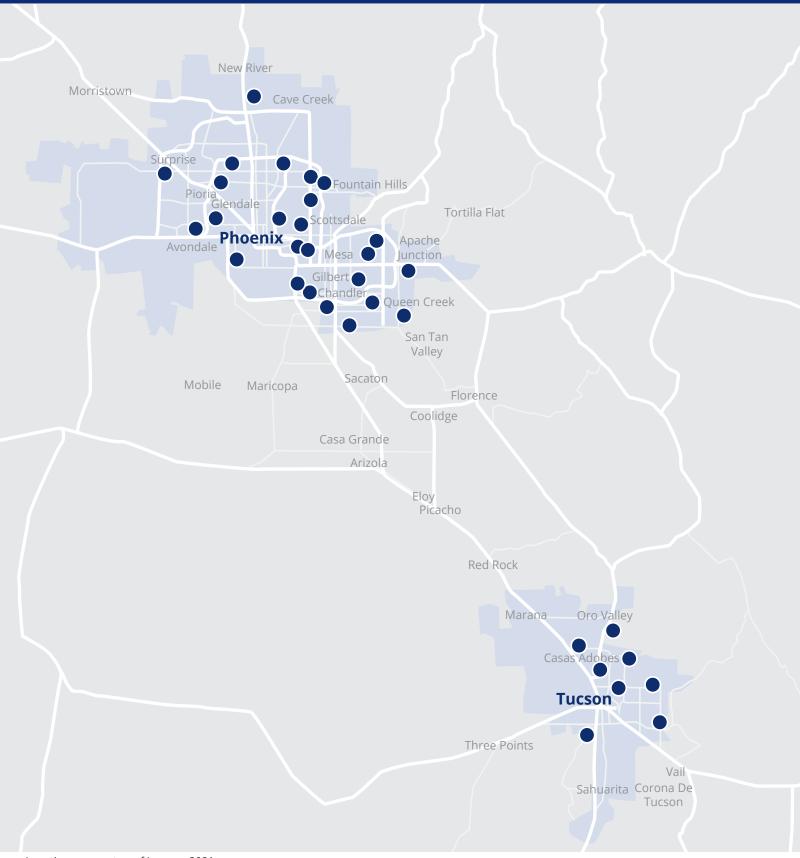

## In-Network MinuteClinic® Locations:

Visit **BannerAetna.com** and click on Find a Provider to find the most up-to-date information on walk-in clinics and other providers and facilities. Visit **MinuteClinic.com** to find information on locations near you or to make an appointment.

| CITY        | ADDRESS                         | ZIP   |
|-------------|---------------------------------|-------|
| Cave Creek  | 28138 North Tatum Blvd.         | 85331 |
| Chandler    | 2010 South Dobson Road          | 85286 |
| Chandler    | 2995 East Chandler Heights Road | 85249 |
| Chandler    | 5975 West Chandler Blvd.        | 85226 |
| Gilbert     | 3170 South Higley Road          | 85295 |
| Gilbert     | 765 South Lindsay Road          | 85296 |
| Glendale    | 18591 North 59th Avenue         | 85308 |
| Goodyear    | 2840 North Dysart Road          | 85395 |
| Laveen      | 5050 West Baseline Road         | 85339 |
| Mesa        | 1212 South Greenfield Road      | 85206 |
| Mesa        | 6015 East Brown Road            | 85205 |
| Mesa        | 9950 East Guadalupe Road        | 85212 |
| Peoria      | 8332 West Thunderbird Road      | 85381 |
| Phoenix     | 28635 North North Valley Pkwy.  | 85085 |
| Phoenix     | 3210 East Union Hills           | 85050 |
| Phoenix     | 4742 East Indian School Road    | 85018 |
| Phoenix     | 10707 West Camelback Road       | 85037 |
| Phoenix     | 1610 East Camelback Road        | 85016 |
| Phoenix     | 4430 East Ray Road              | 85044 |
| Queen Creek | 21201 East Ocotillo Road        | 85142 |
| Scottsdale  | 10653 North Scottsdale Road     | 85254 |
| Scottsdale  | 14672 North Frank Lloyd Wright  | 85260 |
| Scottsdale  | 7111 East Bell Road             | 85254 |
| Surprise    | 15474 West Greenway Road        | 85374 |
| Tempe       | 909 East Apache Blvd.           | 85281 |
| Tempe       | 1750 East Broadway Road         | 85282 |
| Oro Valley  | 10650 North Oracle Road         | 85737 |
| Tucson      | 1900 West Valencia Road         | 85746 |
| Tucson      | 2601 South Houghton Road        | 85730 |
| Tucson      | 3785 West Ina Road              | 85741 |
| Tucson      | 3832 East Speedway              | 85716 |
| Tucson      | 4365 North Oracle Road          | 85705 |
| Tucson      | 6895 East Sunrise Drive         | 85750 |
| Tucson      | 8920 East Tanque Verde          | 85749 |