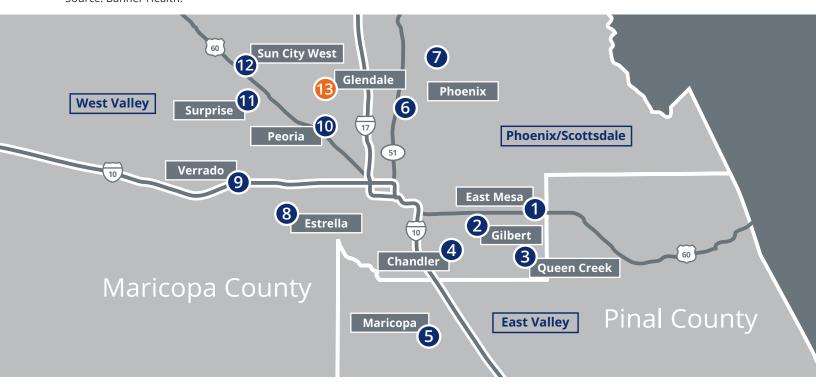

## Banner Health Centers in your community

| East Valley        |                                                   | BannerHealth.com/locations |                             |
|--------------------|---------------------------------------------------|----------------------------|-----------------------------|
| 1                  | 1917 S Crismon Rd., Mesa, AZ 85209                | 480-610-7100               | Extended and Saturday hours |
| 2                  | 155 E Warner Rd., Gilbert, AZ 85296               | 480-649-6600               | Extended and Saturday hours |
| 3                  | 21772 S Ellsworth Loop Rd., Queen Creek, AZ 85142 | 480-512-3700               | Extended and Saturday hours |
| 4                  | 1435 S Alma School Rd., Chandler, AZ 85286        | 480-668-1600               | Extended and Saturday hours |
| 5                  | 17900 N Porter Rd., Maricopa, AZ 85138            | 520-233-2500               | Extended and Saturday hours |
| Phoenix/Scottsdale |                                                   | BannerHealth.com/locations |                             |
| 6                  | 4720 E Greenway Rd., Phoenix, AZ 85032            | 602-439-6000               |                             |
| 7                  | 4375 E Irma Ln., Phoenix, AZ 85050                | 480-890-5800               | Extended and Saturday hours |
| West Valley        |                                                   |                            | BannerHealth.com/locations  |
| 8                  | 9780 S Estrella Pkwy., Goodyear, AZ 85338         | 623-474-8101               | Extended and Saturday hours |
| 9                  | 20751 W Market St., Buckeye, AZ 85396             | 623-463-5000               | Extended and Saturday hours |
| 10                 | 13640 N Plaza del Rio Blvd., Peoria, AZ 85381     | 623-876-3800               | Extended and Saturday hours |
| 1                  | 13995 W Statler Blvd., Surprise, AZ 85374         | 623-478-3100               | Extended and Saturday hours |
| 12                 | 14416 W Meeker Blvd., Sun City West, AZ 85375     | 623-583-5083               | Extended and Saturday hours |
| 13                 | 7701 W. Aspera Blvd., Glendale, AZ 85308†         | 623-248-2100               | Extended and Saturday hours |