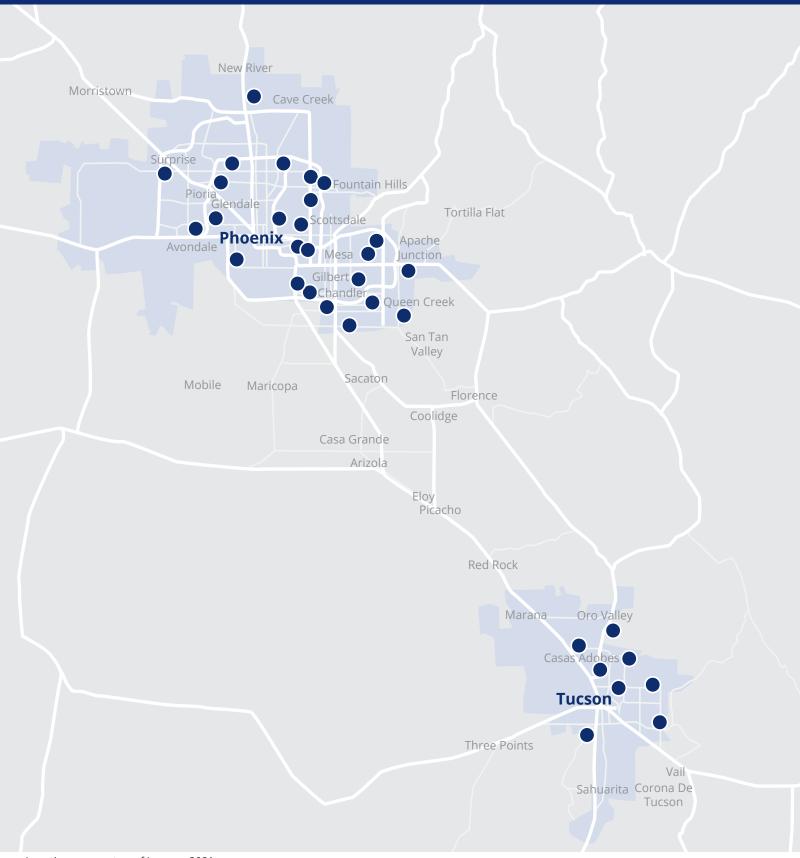

## In-Network MinuteClinic® Locations:

Visit **BannerAetna.com** and click on Find a Provider to find the most up-to-date information on walk-in clinics and other providers and facilities. Visit **MinuteClinic.com** to find information on locations near you or to make an appointment.

| CITY        | ADDRESS                         | ZIP   |
|-------------|---------------------------------|-------|
| Cave Creek  | 28138 North Tatum Blvd.         | 85331 |
| Chandler    | 2010 South Dobson Road          | 85286 |
| Chandler    | 2995 East Chandler Heights Road | 85249 |
| Chandler    | 5975 West Chandler Blvd.        | 85226 |
| Gilbert     | 3170 South Higley Road          | 85295 |
| Gilbert     | 765 South Lindsay Road          | 85296 |
| Glendale    | 18591 North 59th Avenue         | 85308 |
| Goodyear    | 2840 North Dysart Road          | 85395 |
| Laveen      | 5050 West Baseline Road         | 85339 |
| Mesa        | 1212 South Greenfield Road      | 85206 |
| Mesa        | 6015 East Brown Road            | 85205 |
| Mesa        | 9950 East Guadalupe Road        | 85212 |
| Peoria      | 8332 West Thunderbird Road      | 85381 |
| Phoenix     | 28635 North North Valley Pkwy.  | 85085 |
| Phoenix     | 3210 East Union Hills           | 85050 |
| Phoenix     | 4742 East Indian School Road    | 85018 |
| Phoenix     | 10707 West Camelback Road       | 85037 |
| Phoenix     | 1610 East Camelback Road        | 85016 |
| Phoenix     | 4430 East Ray Road              | 85044 |
| Queen Creek | 21201 East Ocotillo Road        | 85142 |
| Scottsdale  | 10653 North Scottsdale Road     | 85254 |
| Scottsdale  | 14672 North Frank Lloyd Wright  | 85260 |
| Scottsdale  | 7111 East Bell Road             | 85254 |
| Surprise    | 15474 West Greenway Road        | 85374 |
| Tempe       | 909 East Apache Blvd.           | 85281 |
| Tempe       | 1750 East Broadway Road         | 85282 |
| Oro Valley  | 10650 North Oracle Road         | 85737 |
| Tucson      | 1900 West Valencia Road         | 85746 |
| Tucson      | 2601 South Houghton Road        | 85730 |
| Tucson      | 3785 West Ina Road              | 85741 |
| Tucson      | 3832 East Speedway              | 85716 |
| Tucson      | 4365 North Oracle Road          | 85705 |
| Tucson      | 6895 East Sunrise Drive         | 85750 |
| Tucson      | 8920 East Tanque Verde          | 85749 |

Locations current as of January 2021